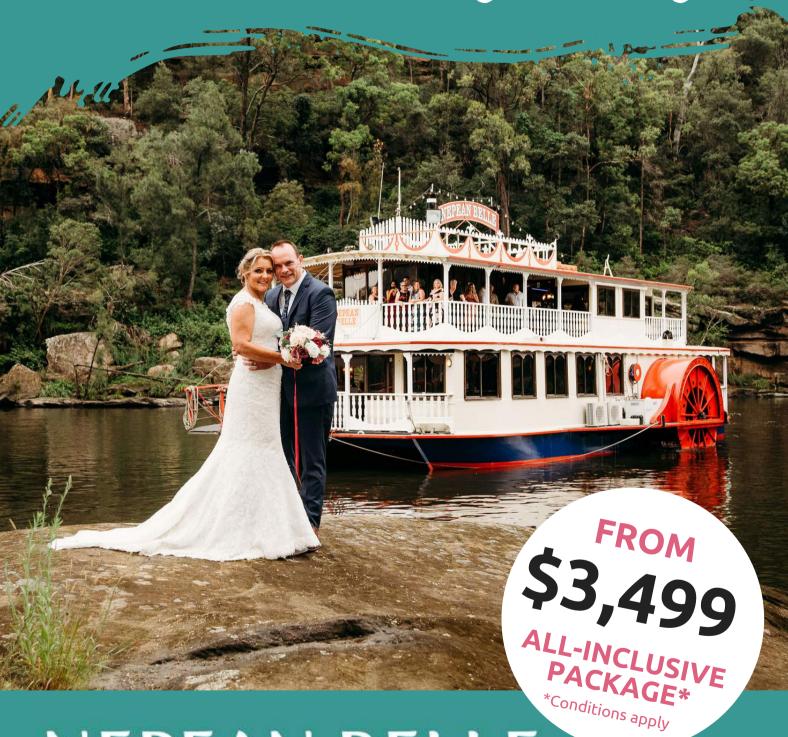

NEPEAN BELLE PADDLEWHEELER

## Saving for a house? Budget Conscious?

With only a few small choices to make, our all-inclusive WED'n'CRUISE package is the perfect alternative for couples wanting a special, intimate wedding. Package starts at only \$3,499 for up to 20 guests and includes Cocktail Food, Venue Hire with decorations, Celebrant and Cake!

The Nepean Belle's 2-Hour WED'n'CRUISE package offers everything you need for a stressfree Wedding Day. The package caters for maximum 50 guests and includes:

- · 2-hours Cruising on the Nepean Belle Paddlewheeler
- Your official 20-minute Ceremony with our Celebrant
- · Elegant venue styling

- · A modern Naked Wedding Cake
- A Sparkling Wine toast for the Bride & Groom
- Delicious cocktail food served after the ceremony.
- Private charter of the entire boat, giving you and your guests private access to all viewing decks while you cruise the beautiful Nepean Gorge and Blue Mountains National Park